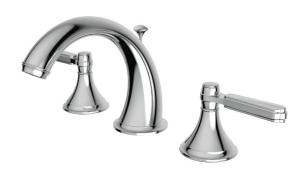

# Vittorio 83516

widespread lavatory faucet

## **FEATURES**

Solid brass construction Crystal clear water flow Mechanical drain included Swiveling aerator (7.5 degree rotation) to redirect flow 3/8" connection