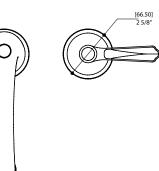

## SPECS AT LARGE

Overall spout projection: 6 5/16 " CC spout projection: 3 1/16" Total faucet height: 5 15/16" Flow rate: 1.75 gpm Mounting hole: 1 3/8" Counter depth: 1 3/8"

Aquabrass cannot be held responsible for any technical or typographical errors or omissions contained within this document and reserves the right to make changes without prior notice.