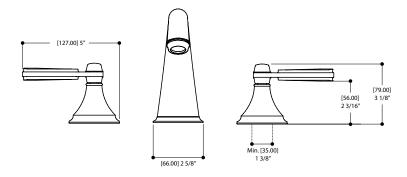

## SPECS AT LARGE

Overall spout projection: 6 5/16 " CC spout projection: 3 1/16" Total faucet height: 5 15/16" Flow rate: 1.75 gpm Mounting hole: 1 3/8" Counter depth: 1 3/8"

Aquabrass cannot be held responsible for any technical or typographical errors or omissions contained within this document and reserves the right to make changes without prior notice.