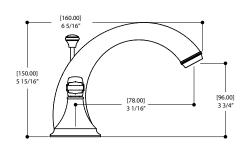

## SPECS AT LARGE

Overall spout projection: 6 5/16 " CC spout projection: 3 1/16" Total faucet height: 5 15/16" Flow rate: 1.75 gpm Mounting hole: 1 3/8" Counter depth: 1 3/8"

Aquabrass cannot be held responsible for any technical or typographical errors or omissions contained within this document and reserves the right to make changes without prior notice.